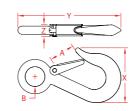

## EYE HOOK 316 STAINLESS STEEL

|  | ITEM       | A     | В     | <b>X</b><br>(height) | <b>Y</b><br>(length) | <b>Z</b><br>(width) | WLL<br>(lb) | WT<br>(lb) | PACKAGING<br>TYPE | EACH<br>(qty) | INNER<br>(qty) | (qty) | UPC          |
|--|------------|-------|-------|----------------------|----------------------|---------------------|-------------|------------|-------------------|---------------|----------------|-------|--------------|
|  | S0194-0001 | 0.66" | 0.75" | 2.06"                | 3.90"                | 0.54"               | 300         | 0.24       | POLYBAG           | 1             | 10             | 100   | 791506036685 |
|  | S0194-0002 | 0.77" | 1.13" | 2.10"                | 4.50"                | 0.54"               | 350         | 0.34       | POLYBAG           | 1             | 10             | 100   | 791506036692 |

## NOTE:

WORKING LOADS ARE BASED ON GRADUAL PULL, NOT SHOCK LOADS. INCLUDES REMOVABLE SAFETY LATCH. ALL DIMENSIONS ARE NOMINAL (+/- 3%) AND ARE SUBJECT TO CHANGE WITHOUT NOTICE.